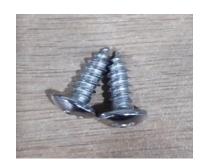

- M8 PROJECTION NUT 8.8 GRADE
- SPRING WASHER 6 MM
- EARTH SCREW
- COPPER LUG 2.5 MM
- SELF TAPPING SCREW
- All types of Fasteners as per Customer's requirements

We Hope you will pass some inquiries, assure you about the best qualities as well as rates.

Also supply as per the requirement of customer with the best solutions in the market. We are having systematic processes control and using certified raw material.

We are looking forward to start a mutual beneficial business relationship with your organization.

Thanking you with Regards,

#### MR. JITEN DHRANGADHARIYA

MANAGING DIRECTOR

#### **Rockwell Industries**

Gujarat / India.

MO: +91-9016894249 / +91 6354191078 Email Id: rockwell@rockwellexport.com

WEB: www.rockwellexport.com

#### M.S. Pan Philips Head Nickel Plated Screw







M.S. Pan Philips Head Screw







M.S. Pan Philips HD Nickel Screw M4 X 6





#### Allen Bolt M6 X 12







**G.I.** Bolt 8 X 16 MM







**Self-Tapping Screw** 







### M8 Projection Nut 8.8 Grade







**Spring Washer 6 MM** 



### **Earth Screw**







Copper Lug 2.5 MM





**Self-Tapping Screw** 





#### **Other Fasteners**











# THANK YOU