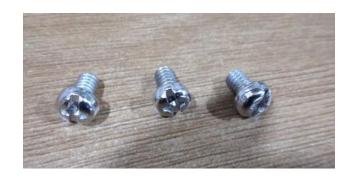

#### M.S. Pan Philips Head Nickel Plated Screw

M.S. Pan Philips Head Screw

M.S. Pan Philips HD Nickel Screw M4 X 6