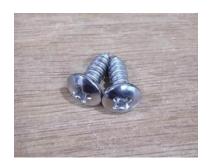

#### M.S. Pan Philips Head Nickel Plated Screw

M.S. Pan Philips Head Screw

M.S. Pan Philips HD Nickel Screw M4 X 6