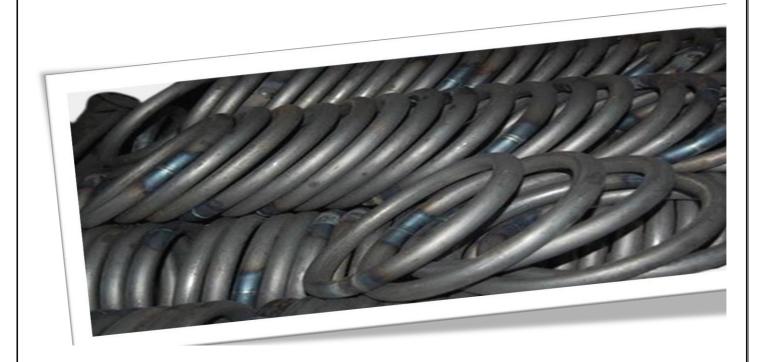

## **LPG CYLINDERS VALVE PROTECTION RING**

DIMENTION: 1/2" PIPE OD X 2 MM THICKNESS

MATERIAL: Hot Rolled Mild Steel ERW Pipe

- High profile match geometrical parameters
- Stringent Material and microstructure analysis of each batch
- 100% dimensional inspection in process and finished components

Valve Protection Ring will be Manufacturer as per customer requirement (Drawing or Sample)