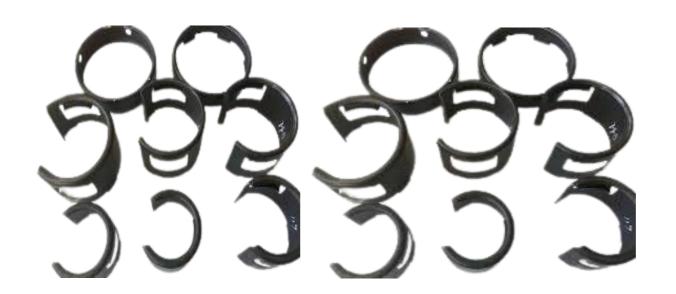

ou with Regards,

#### MR. JITEN DHRANGADHARIYA

MANAING DIRECTOR

#### **Rockwell Industries**

Gujarat / India.

MO: +91-9016894249 / +91 6354191078

Email Id: rockwell@rockwellexport.com / sales@rockwellexport.com

WEB: www.rockwellexport.com

### LPG CYLINDERS BUNGS ½" & ¾" NGT





# VALVE NECK FOR 3 KG LPG CYLINDER THREAD M22 – PITCH 1.25



## **LPG CYLINDERS VALVE PROTECTION RING**





DIMENTION: 1/2" PIPE OD X 2 MM THICKNESS

MATERIAL: Hot Rolled Mild Steel ERW Pipe

- High profile match geometrical parameters
- Stringent Material and microstructure analysis of each batch
- 100% dimensional inspection in process and finished components

Valve Protection Ring will be Manufacturer as per customer requirement (Drawing or Sample)

#### **LPG GAS CYLINDERS FOOT RING AND SHROUD**







THANK YOU