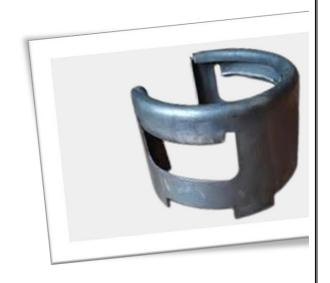

you with Regards,

#### MR. JITEN DHRANGADHARIYA

MANAING DIRECTOR

#### **Rockwell Industries**

Gujarat / India.

MO: +91-9016894249 / +91 6354191078

Email Id: rockwell@rockwellexport.com / sales@rockwellexport.com

WEB: www.rockwellexport.com

### LPG CYLINDERS BUNGS ½" & ¾" NGT





# VALVE NECK FOR 3 KG LPG CYLINDER THREAD M22 – PITCH 1.25



## **LPG CYLINDERS VALVE PROTECTION RING**





DIMENTION: 1/2" PIPE OD X 2 MM THICKNESS

MATERIAL: Hot Rolled Mild Steel ERW Pipe

- High profile match geometrical parameters
- Stringent Material and microstructure analysis of each batch
- 100% dimensional inspection in process and finished components

Valve Protection Ring will be Manufacturer as per customer requirement (Drawing or Sample)

#### **LPG GAS CYLINDERS FOOT RING AND SHROUD**







THANK YOU