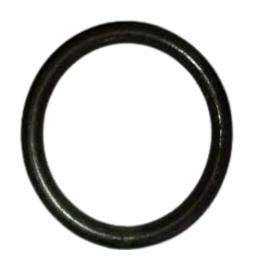

## **LPG CYLINDERS VALVE PROTECTION RING**

DIMENTION: 1/2" PIPE OD X 2 MM THICKNESS

MATERIAL: Hot Rolled Mild Steel ERW Pipe

- High profile match geometrical parameters
- Stringent Material and microstructure analysis of each batch
- 100% dimensional inspection in process and finished components

Valve Protection Ring will be Manufacturer as per customer requirement (Drawing or Sample)