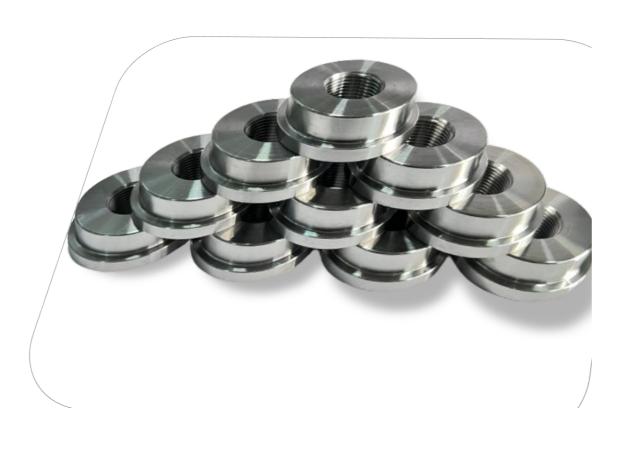

ith this mail. We ROCKWELL INDUSTRIES involved in manufacturing, supplying, and exporting LPG cylinder parts.

We are Leading Manufacturer of the following LPG cylinder parts:

M.S. BUNGS, (Known by Valve Pad, Valve Boss and Necker) VALVE PROTECTION RING, VALVE PROTECTION SHERWOOD, LPG GAS CYLINDER NECK RING LPG GAS CYLINDER FOOTRING

Also other LPG cylinder parts as per customer's requirements.

For any queries feel free to contact us.

Thanking you with Regards,

#### MR. JITEN DHRANGADHARIYA

MANAING DIRECTOR

#### **Rockwell Industries**

Gujarat / India.

MO: +91-9016894249 / +91 6354191078

Email Id: rockwell@rockwellexport.com / sales@rockwellexport.com

WEB: www.rockwellexport.com

### LPG CYLINDERS BUNGS ½" & ¾" NGT





# VALVE NECK FOR 3 KG LPG CYLINDER THREAD M22 – PITCH 1.25



## **LPG CYLINDERS VALVE PROTECTION RING**





DIMENTION: 1/2" PIPE OD X 2 MM THICKNESS

MATERIAL: Hot Rolled Mild Steel ERW Pipe

- High profile match geometrical parameters
- Stringent Material and microstructure analysis of each batch
- 100% dimensional inspection in process and finished components

Valve Protection Ring will be Manufacturer as per customer requirement (Drawing or Sample)

#### **LPG GAS CYLINDERS FOOT RING AND SHROUD**







THANK YOU