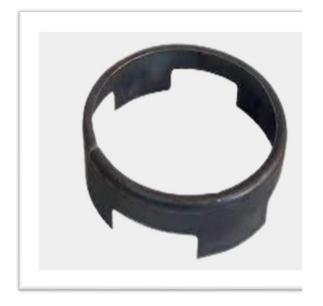

ng you with Regards,

#### MR. JITEN DHRANGADHARIYA

MANAING DIRECTOR

#### **Rockwell Industries**

Gujarat / India.

MO: +91-9016894249 / +91 6354191078

Email Id: rockwell@rockwellexport.com / sales@rockwellexport.com

WEB: www.rockwellexport.com

### LPG CYLINDERS BUNGS ½" & ¾" NGT





# VALVE NECK FOR 3 KG LPG CYLINDER THREAD M22 – PITCH 1.25



## **LPG CYLINDERS VALVE PROTECTION RING**





DIMENTION: 1/2" PIPE OD X 2 MM THICKNESS

MATERIAL: Hot Rolled Mild Steel ERW Pipe

- High profile match geometrical parameters
- Stringent Material and microstructure analysis of each batch
- 100% dimensional inspection in process and finished components

Valve Protection Ring will be Manufacturer as per customer requirement (Drawing or Sample)

#### **LPG GAS CYLINDERS FOOT RING AND SHROUD**







THANK YOU