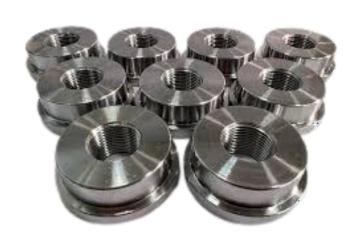

ia.

Allow us to take this opportunity to be introduced to you with this mail. We ROCKWELL INDUSTRIES involved in manufacturing, supplying, and exporting LPG cylinder parts.

We are Leading Manufacturer of the following LPG cylinder parts:

M.S. BUNGS, (Known by Valve Pad, Valve Boss and Necker) VALVE PROTECTION RING, VALVE PROTECTION SHERWOOD, LPG GAS CYLINDER NECK RING LPG GAS CYLINDER FOOTRING

Also other LPG cylinder parts as per customer's requirements.

For any queries feel free to contact us.

Thanking you with Regards,

#### MR. JITEN DHRANGADHARIYA

MANAING DIRECTOR

#### **Rockwell Industries**

Gujarat / India.

MO: +91-9016894249 / +91 6354191078

Email Id: rockwell@rockwellexport.com / sales@rockwellexport.com

WEB: www.rockwellexport.com

### LPG CYLINDERS BUNGS ½" & ¾" NGT





# VALVE NECK FOR 3 KG LPG CYLINDER THREAD M22 – PITCH 1.25



## **LPG CYLINDERS VALVE PROTECTION RING**





DIMENTION: 1/2" PIPE OD X 2 MM THICKNESS

MATERIAL: Hot Rolled Mild Steel ERW Pipe

- High profile match geometrical parameters
- Stringent Material and microstructure analysis of each batch
- 100% dimensional inspection in process and finished components

Valve Protection Ring will be Manufacturer as per customer requirement (Drawing or Sample)

#### **LPG GAS CYLINDERS FOOT RING AND SHROUD**







THANK YOU