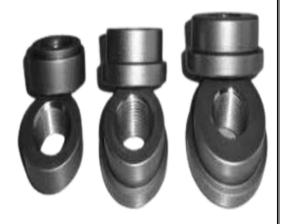

.

Allow us to take this opportunity to be introduced to you with this mail. We ROCKWELL INDUSTRIES involved in manufacturing, supplying, and exporting LPG cylinder parts.

We are Leading Manufacturer of the following LPG cylinder parts:

M.S. BUNGS, (Known by Valve Pad, Valve Boss and Necker) VALVE PROTECTION RING, VALVE PROTECTION SHERWOOD, LPG GAS CYLINDER NECK RING LPG GAS CYLINDER FOOTRING

Also other LPG cylinder parts as per customer's requirements.

For any queries feel free to contact us.

Thanking you with Regards,

#### MR. JITEN DHRANGADHARIYA

MANAING DIRECTOR

#### **Rockwell Industries**

Gujarat / India.

MO: +91-9016894249 / +91 6354191078

Email Id: rockwell@rockwellexport.com / sales@rockwellexport.com

WEB: www.rockwellexport.com

### LPG CYLINDERS BUNGS ½" & ¾" NGT





# VALVE NECK FOR 3 KG LPG CYLINDER THREAD M22 – PITCH 1.25



## **LPG CYLINDERS VALVE PROTECTION RING**





DIMENTION: 1/2" PIPE OD X 2 MM THICKNESS

MATERIAL: Hot Rolled Mild Steel ERW Pipe

- High profile match geometrical parameters
- Stringent Material and microstructure analysis of each batch
- 100% dimensional inspection in process and finished components

Valve Protection Ring will be Manufacturer as per customer requirement (Drawing or Sample)

#### **LPG GAS CYLINDERS FOOT RING AND SHROUD**







THANK YOU