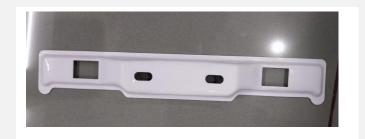

Thread: BSP

Range: 30 litre To 200 litre

•

| Product Name | OUTER BRACKET         |
|--------------|-----------------------|
| Material     | Mild Steel            |
| Length       | 340 MM                |
| Thickness    | 1.2 MM AND 1.5 MM     |
| Model Range  | 30 Litre to 200 Litre |