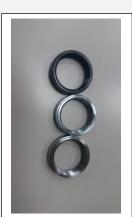

## **Top Safety Valve Ferrule**

**Size:** Dia: 28/25 mm **Thread Size:** BSP

Material: MS, GI, Black Oxidized

**Length**: 15mm / 17.5mm / 22mm **Range**: 30 liters To 200 Liters

### **FERRULE**

**SIZE:** Outer Dia 28/25mm x

Material: Mild Steel

Range: 30 litre To 200 litre