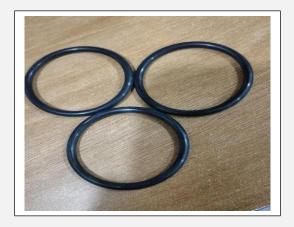

EARTH LEG,

**RUBBER O RING** 

LUG TERMINAL

WAHSERS IN ANY SIZE

PRISMO BRACKETS,

All KIND OF FASTENERS,

PRESSURE RELIEF VALVE,

And many other WATER HEATER parts as per customer' requirements. We can send Free samples for quality approval.