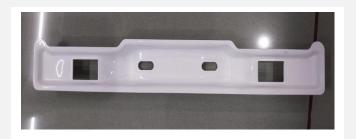

Thread: BSP

Range: 30 litre To 200 litre

•

| Product Name | OUTER BRACKET         |
|--------------|-----------------------|
| Material     | Mild Steel            |
| Length       | 340 MM                |
| Thickness    | 1.2 MM AND 1.5 MM     |
| Model Range  | 30 Litre to 200 Litre |