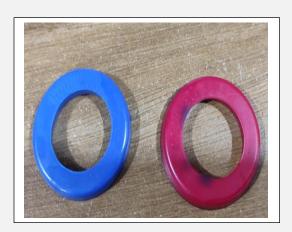

GI PIPE,

**INLET-OUTLET PIPES,** 

MS SOCKET,

GI FERRULE,

GI OUTER BRACKET WITH ZINK AND POWDER COATING

NIPPLE PIPES,

**RED-BLUE WASHER,** 

EARTH CLAM,