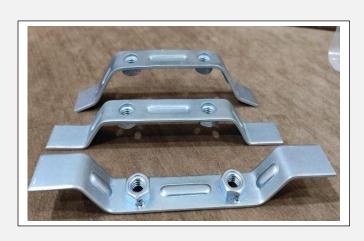

Thread: BSP

Range: 30 litre To 200 litre

•

| Product Name | OUTER BRACKET         |
|--------------|-----------------------|
| Material     | Mild Steel            |
| Length       | 340 MM                |
| Thickness    | 1.2 MM AND 1.5 MM     |
| Model Range  | 30 Litre to 200 Litre |