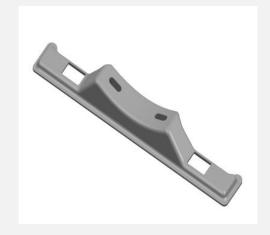

Thread: BSP

Range: 30 litre To 200 litre

•

| Product Name | OUTER BRACKET         |
|--------------|-----------------------|
| Material     | Mild Steel            |
| Length       | 340 MM                |
| Thickness    | 1.2 MM AND 1.5 MM     |
| Model Range  | 30 Litre to 200 Litre |