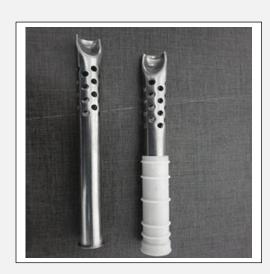

## SS INLET OUTLET PIPES

**Material:** Stainless steel **Length**: 15mm / 17.5mm / 22mm

Range: As per Customer requirement.

#### **GI NIPPLE PIPE**

SIZE: Outer Dia 28/25mm x

Material: Mild Steel, Stainless Steel,

Copper

Size: 1 inch, ½ Inch, 2 Inch, 3 Inch, ¾ Inch

**Length:** 50mm To 560mm And various Range

Pipe Thickness: 2mm / 2.4mm / 2.5mm