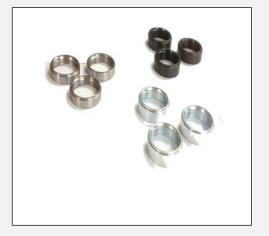

## **Top Safety Valve Ferrule**

**Size:** Dia: 28/25 mm **Thread Size:** BSP

Material: MS, GI, Black Oxidized

**Length**: 15mm / 17.5mm / 22mm **Range**: 30 liters To 200 Liters

### **FERRULE**

**SIZE:** Outer Dia 28/25mm x

Material: Mild Steel

Range: 30 litre To 200 litre