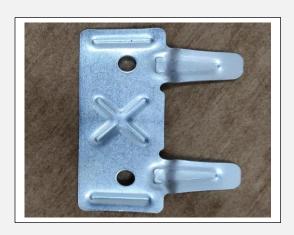

Thread: BSP

Range: 30 litre To 200 litre

•

| Product Name | OUTER BRACKET         |
|--------------|-----------------------|
| Material     | Mild Steel            |
| Length       | 340 MM                |
| Thickness    | 1.2 MM AND 1.5 MM     |
| Model Range  | 30 Litre to 200 Litre |