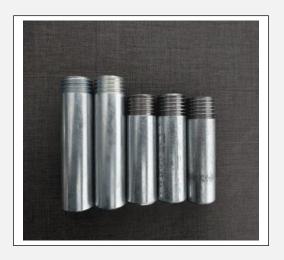

#### **GI NIPPLE PIPE**

SIZE: Outer Dia 28/25mm x

Material: Mild Steel, Stainless Steel,

Copper

Size: 1 inch, ½ Inch, 2 Inch, 3 Inch, ¾ Inch

**Length:** 50mm To 560mm And various Range

Pipe Thickness: 2mm / 2.4mm / 2.5mm