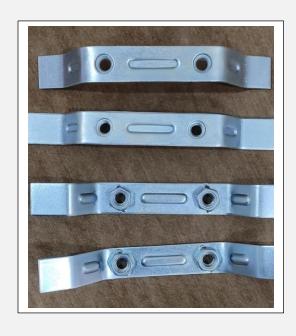

Thread: BSP

Range: 30 litre To 200 litre

•

| Product Name | OUTER BRACKET         |
|--------------|-----------------------|
| Material     | Mild Steel            |
| Length       | 340 MM                |
| Thickness    | 1.2 MM AND 1.5 MM     |
| Model Range  | 30 Litre to 200 Litre |