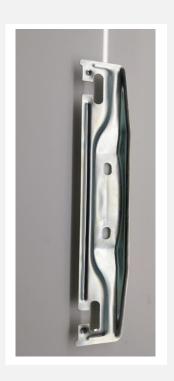

Thread: BSP

Range: 30 litre To 200 litre

•

| Product Name | OUTER BRACKET         |
|--------------|-----------------------|
| Material     | Mild Steel            |
| Length       | 340 MM                |
| Thickness    | 1.2 MM AND 1.5 MM     |
| Model Range  | 30 Litre to 200 Litre |