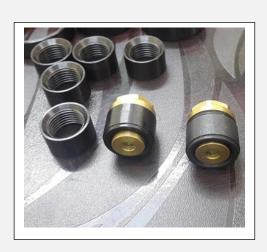

## **Heater Socket**

**Size:** 1/2 inch, 3/4 inch, 1 inch, 2 inch, 3 inch **Thread Size:** BSP depending on the diameter **Material:** S.S, M.S., COPPER

#### **MS SOCKET**

**SIZE:** Outer Dia 49/50/50.50mm x

**Length** 10/13/14/15mm

**Length**: 15mm / 17.5mm / 22mm

Range: 30 litre To 200 litre