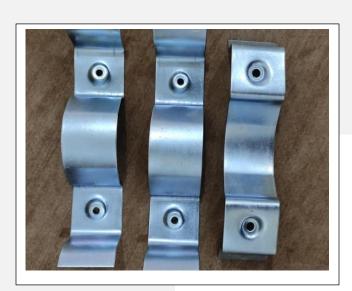

Thread: BSP

Range: 30 litre To 200 litre

•

| Product Name | OUTER BRACKET         |
|--------------|-----------------------|
| Material     | Mild Steel            |
| Length       | 340 MM                |
| Thickness    | 1.2 MM AND 1.5 MM     |
| Model Range  | 30 Litre to 200 Litre |