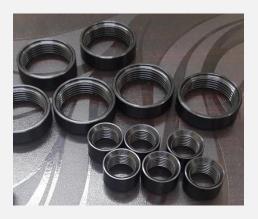

## **Heater Socket**

**Size:** 1/2 inch, 3/4 inch, 1 inch, 2 inch, 3 inch **Thread Size:** BSP depending on the diameter **Material:** S.S, M.S., COPPER

### **FERRULE**

**SIZE:** Outer Dia 28/25mm x

Material: Mild Steel

Range: 30 litre To 200 litre