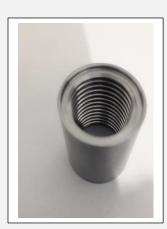

## **Heater Socket**

**Size:** 1/2 inch, 3/4 inch, 1 inch, 2 inch, 3 inch **Thread Size:** BSP depending on the diameter **Material:** S.S, M.S., COPPER