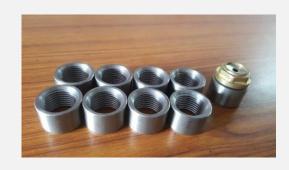

## **Heater Socket**

**Size:** 1/2 inch, 3/4 inch, 1 inch, 2 inch, 3 inch **Thread Size:** BSP depending on the diameter **Material:** S.S, M.S., COPPER

#### **MS SOCKET**

**SIZE:** Outer Dia 49/50/50.50mm x

**Length** 10/13/14/15mm

**Length**: 15mm / 17.5mm / 22mm

Range: 30 litre To 200 litre