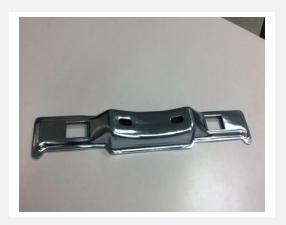

Thread: BSP

Range: 30 litre To 200 litre

•

| Product Name | OUTER BRACKET         |
|--------------|-----------------------|
| Material     | Mild Steel            |
| Length       | 340 MM                |
| Thickness    | 1.2 MM AND 1.5 MM     |
| Model Range  | 30 Litre to 200 Litre |