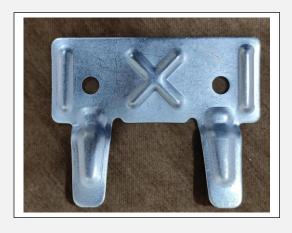

Thread: BSP

Range: 30 litre To 200 litre

•

| Product Name | OUTER BRACKET         |
|--------------|-----------------------|
| Material     | Mild Steel            |
| Length       | 340 MM                |
| Thickness    | 1.2 MM AND 1.5 MM     |
| Model Range  | 30 Litre to 200 Litre |