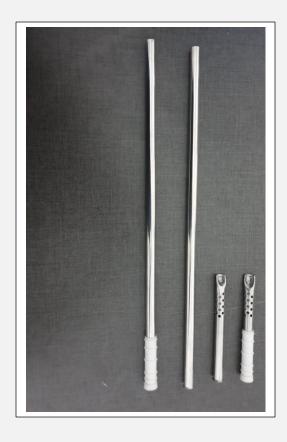

## SS INLET OUTLET PIPES

**Material:** Stainless steel **Length**: 15mm / 17.5mm / 22mm

Range: As per Customer requirement.

#### **GI NIPPLE PIPE**

SIZE: Outer Dia 28/25mm x

Material: Mild Steel, Stainless Steel,

Copper

Size: 1 inch, ½ Inch, 2 Inch, 3 Inch, ¾ Inch

**Length:** 50mm To 560mm And various Range

Pipe Thickness: 2mm / 2.4mm / 2.5mm